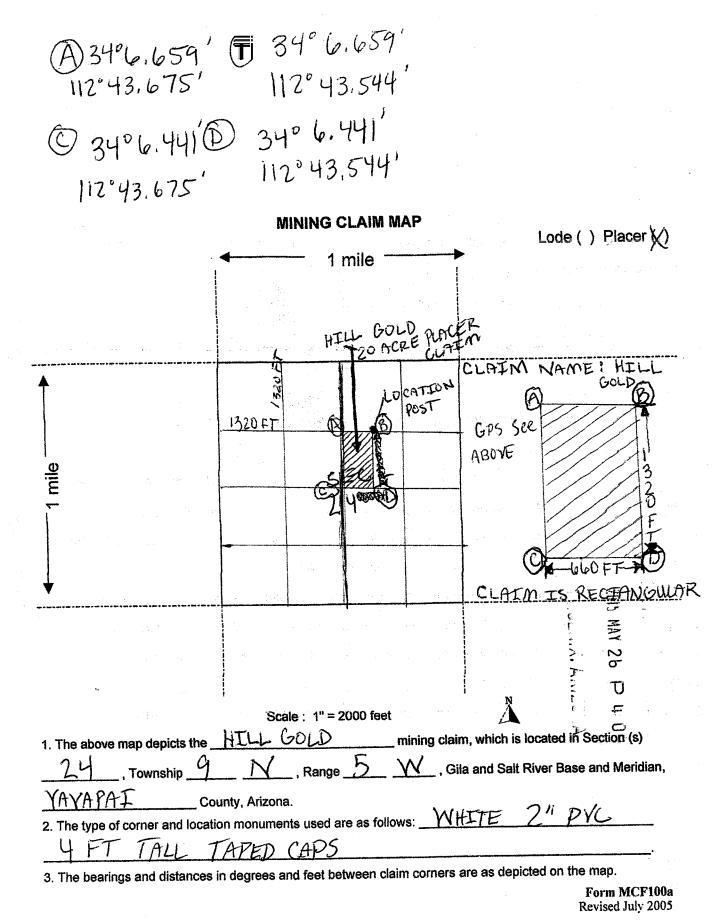

2015-0013238 NML 03/27/2015 10:47:5 Page: 1 of 2 Leslie M. Hoffman OFFICIAL RECORDS OF YAVAPAI COUNTY \$10.00 DONOVAN SCHUYLER Page: 1 of 2

| SEND TO:                                                                       |                                                        |
|--------------------------------------------------------------------------------|--------------------------------------------------------|
| LOCATION NOTICE FOR PLACER MINING CLAIM                                        | ······                                                 |
| NOTICE IS HEREBY GIVEN that the HILL GOLD                                      | 2015                                                   |
| placer mining claim has been located by                                        | BLM 1 A                                                |
| Donovan Schuyler whose current mailing                                         | Stamp > N                                              |
| address is 3835 wheeler rd.                                                    |                                                        |
| Fowlerville, MI 48836                                                          |                                                        |
| The general course of this claim is NORTH to Sou                               | thand it is situated in                                |
| YAVAPAT County, Arizona.                                                       |                                                        |
| This claim is $1320$ feet in length and $660$                                  | _ feet in width. This claim runs from the              |
| location monument on which this location notice is posted approximate          |                                                        |
| direction to the <u>South</u> end line and <u>lobo</u> feet in a <u>WES</u>    | $\underline{T}$ direction to the <u>WEST</u> end line. |
| This claim is marked by four monuments, one at each corner of the claim        | m.                                                     |
| The location monument on which this notice is posted is situate                |                                                        |
| $\underline{9}$ N, Range $\underline{5}$ W, Gila Salt River Base and Merid     | lian, Arizona. This claim encompasses                  |
| portions of the following legal subdivision(s) if located by legal subdivision | on or the following quarter section (s),               |
| section (s), Township (s) and Range (s) WEST 1/2 OF                            | THE SW 14 OF                                           |
| THE NE 1/4 OF SEC. 24, 9N, 5W, Gi                                              | a Salt River Base and Meridian, Arizona.               |
| The locality of this claim with reference to some natural object o             |                                                        |
| information (if any) concerning its locality are as follows: <u>THE LOCA</u>   |                                                        |
| FT NORTH FROM THE CENTER 1                                                     |                                                        |
| THEN 660FT EAST WHERE THE I                                                    |                                                        |
| DATED AND POSTED on the ground this 25 day of MAR                              | <u>-Π, 20]5</u> .                                      |
| LOCATOR (S) Jonoran Achurch                                                    | Form MCF102                                            |
|                                                                                | E OF 111 144/17 11/4                                   |